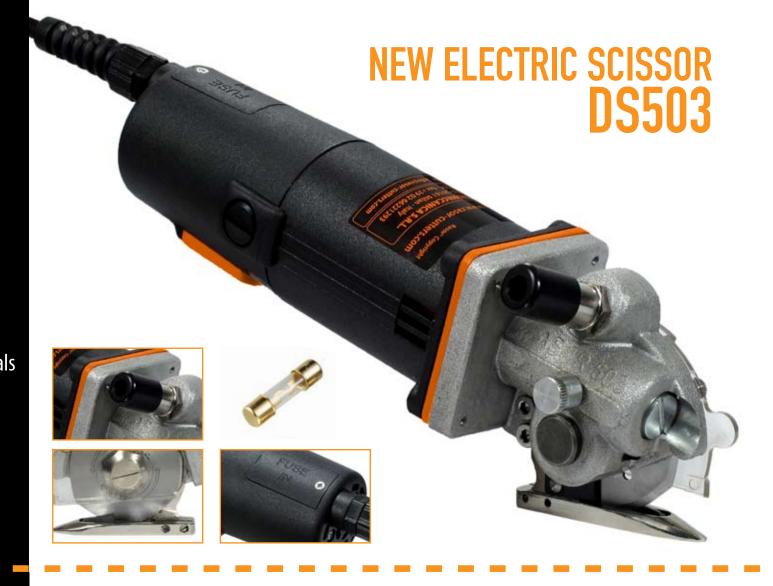

## NEW ELECTRIC SCISSOR DS503

DS503. The smallest and powerful electric scissor as ever.

## WHAT'S NEW:

Strengthened structure for hard materials
Powerful 90 W motor
High torque
New integrated sharpening device
New system for fuse replacement
New PCB board with glass fuse
Easy handling in 950 g only

## **TECHNICAL DETAILS:**

**Blade diameter:** 50 mm (1.96") with hard metal counterblade **Blade descr.:** 503EEXT, 6-edge 50 mm dia. (1.96") EXTRA steel

Blade speed: 1300 r.p.m.

**Cutting ability:** up to 9 mm (0.35")

**Power:** single phase – 90 W

**Max. absorption:** 1 A, with protection fuse **Net weight:** 950 g (with power supply cord)

**Total weight (with packing box):** 1570 g **Electric cable length:** 1.5 mt (extensible)