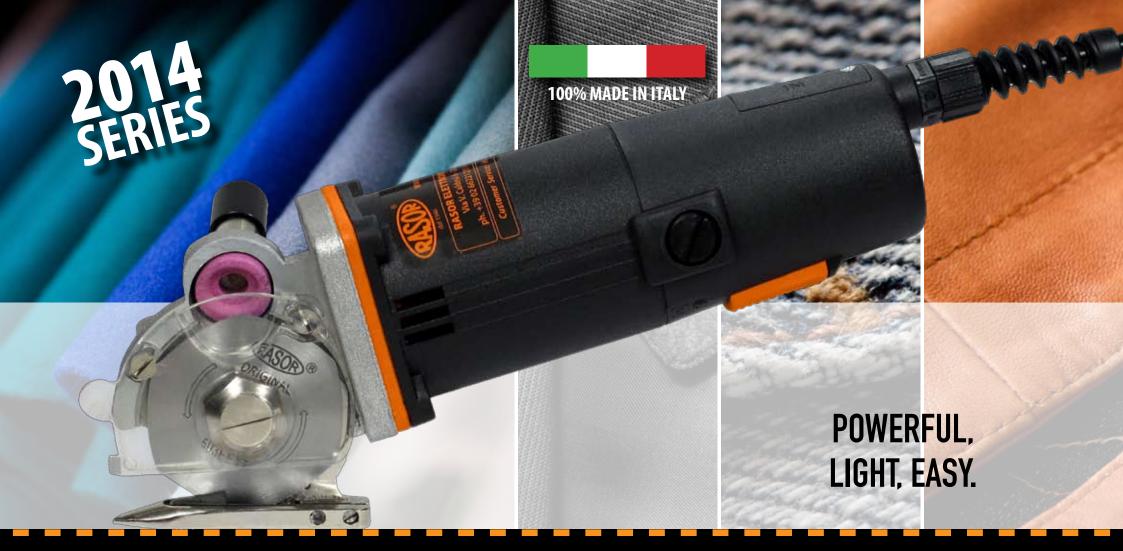

## NEW ELECTRIC SCISSOR DS503

DS503. The smallest and powerful electric scissor as ever.

## WHAT'S NEW:

Strengthened structure for hard materials
Powerful 90 W motor
High torque
New integrated sharpening device
New system for fuse replacement
New PCB board with glass fuse
Easy handling in 950 g only